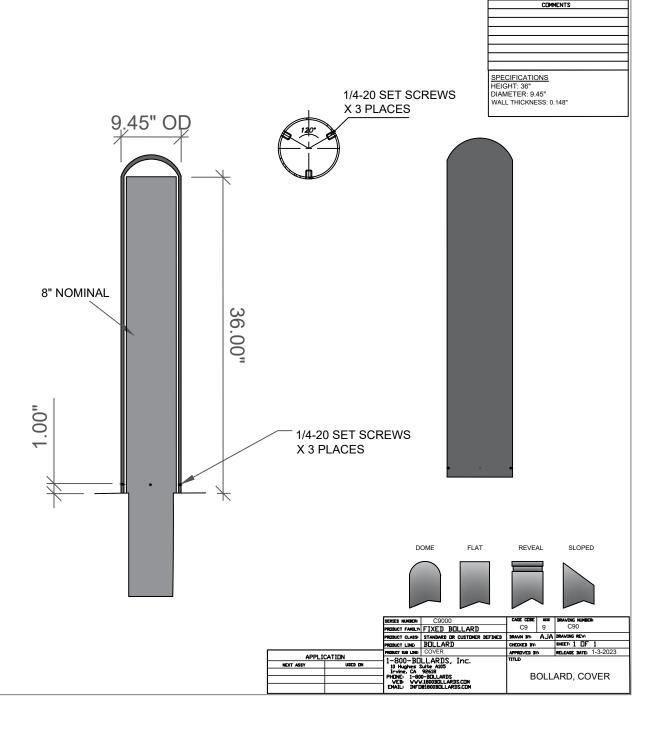

## The Bollard Experts

| 9" BOLLARD COVER (8" NOMINAL BOLLARD SIZE)       |
|--------------------------------------------------|
| CSS9010 SCHED 10 STAINLESS STEEL COVER           |
| STAINLESS STEEL BOLLARD COVER FINISH             |
| POLISHED #4                                      |
| SELECT DESIRED STAINLESS STEEL BOLLARD MATERIAL: |
| TYPE 304                                         |
| ☐ TYPE 316                                       |
| SELECT DESIRED BOLLARD CAP STYLE:                |
| □ ∩ DOME                                         |
| ☐ ☐ FLAT                                         |
| □ 🛱 REVEAL                                       |
| □ SLOPED                                         |
| COVER HEIGHT SELECTION FROM:                     |
| FROM.  ☐ BASE OF BOLLARD                         |
| ☐ TOP OF BOLLARD                                 |
| INCHES                                           |